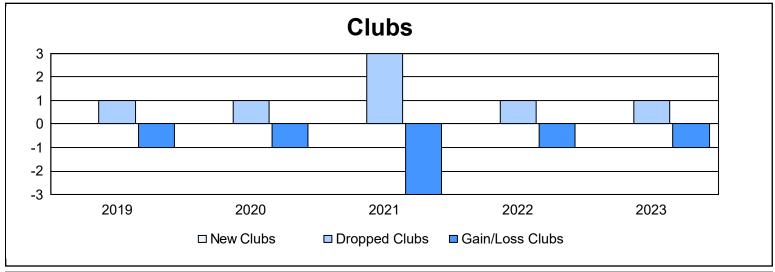

District 334 D

As of June 2023 Cumulative

| Year      | New<br>Clubs | Dropped<br>Clubs | Gain/<br>Loss<br>Clubs | New<br>Members | Charter<br>Members | Reinstate<br>Members | Transfer<br>Members | Total<br>Member<br>Added | Total<br>Members<br>Dropped | Gain/<br>Loss<br>Members |
|-----------|--------------|------------------|------------------------|----------------|--------------------|----------------------|---------------------|--------------------------|-----------------------------|--------------------------|
| 2018-2019 | 0            | 1                | -1                     | 226            | 0                  | 3                    | 1                   | 230                      | 588                         | -358                     |
| 2019-2020 | 0            | 1                | -1                     | 302            | 0                  | 6                    | 6                   | 314                      | 555                         | -241                     |
| 2020-2021 | 0            | 3                | -3                     | 226            | 0                  | 5                    | 2                   | 233                      | 509                         | -276                     |
| 2021-2022 | 0            | 1                | -1                     | 212            | 0                  | 0                    | 3                   | 215                      | 405                         | -190                     |
| 2022-2023 | 0            | 1                | -1                     | 265            | 0                  | 6                    | 3                   | 274                      | 420                         | -146                     |
| Average   | 0            | 1                | -1                     | 246            | 0                  | 4                    | 3                   | 253                      | 495                         | -242                     |