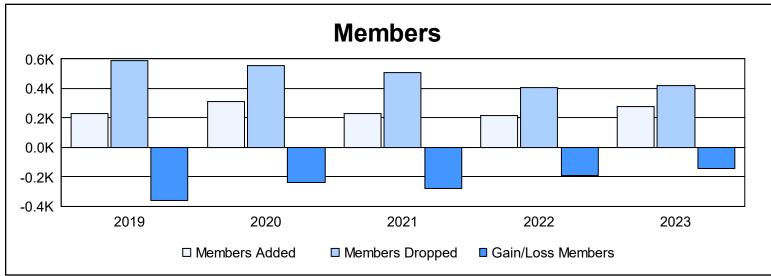

District 334 D

As of June 2023 Cumulative

| Year      | New<br>Clubs | Dropped<br>Clubs | Gain/<br>Loss<br>Clubs | New<br>Members | Charter<br>Members | Reinstate<br>Members | Transfer<br>Members | Total<br>Member<br>Added | Total<br>Members<br>Dropped | Gain/<br>Loss<br>Members |
|-----------|--------------|------------------|------------------------|----------------|--------------------|----------------------|---------------------|--------------------------|-----------------------------|--------------------------|
| 2018-2019 | 0            | 1                | -1                     | 226            | 0                  | 3                    | 1                   | 230                      | 588                         | -358                     |
| 2019-2020 | 0            | 1                | -1                     | 302            | 0                  | 6                    | 6                   | 314                      | 555                         | -241                     |
| 2020-2021 | 0            | 3                | -3                     | 226            | 0                  | 5                    | 2                   | 233                      | 509                         | -276                     |
| 2021-2022 | 0            | 1                | -1                     | 212            | 0                  | 0                    | 3                   | 215                      | 405                         | -190                     |
| 2022-2023 | 0            | 1                | -1                     | 265            | 0                  | 6                    | 3                   | 274                      | 420                         | -146                     |
| Average   | 0            | 1                | -1                     | 246            | 0                  | 4                    | 3                   | 253                      | 495                         | -242                     |